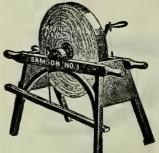

, \$12.00



SYRINGE
Capacity about 1quart, \$1.75.



#### **BRASS SYRINGES**

Made of heavy sheet brass which will last many years with a little care.

A—I stream and spray rose, 12 in. \$2.25

B—I " " " " 13 " 3.25

C—I " " " " 14 " 3.50

5—I " " 2 " roses 18 " 6.50

H—18 in. long 1½ in. diam. . . . . 2.50

## **Rubber Plant Sprinklers**





## PENNSYLVANIA CORN SHELLER

Will be found useful on every farm and private estate. Separates the corn from the cob, throwing the cob to one side and allowing the corn to pass out at another. Price, \$8.00.

#### MANN'S CORN SHELLER

Excellent for small poultry farms, etc-Ball-bearing, suitable for fastening to a bench, box, etc. Price, \$2.00.

## **Black Hawk Corn Sheller**

For shelling small quantities of corn. \$2.00 each.

#### GRINDSTONES



No. 2 Cleveland, 22 inches diam., \$4.50.

No. 3 Cleveland, 19 inches diam., \$4.00. Bi-Treadle, com-

plete with seat and pedals, \$5.50 The above

prices do not include water cups.

Cleveland Grind Stone

## THE CANTON GRINDER

A handy device for sharpening small tools of all kinds. Made to clamp on a small bench or table. Equipped with a carborundum wheel. Price, \$2.00.

## MARATHON BALL BEARING GRINDER

This is equipped with a carborundum wheel the hardest grinding substance known. It operates by a train of gears and acquires a tremendous speed with the best effort. It may be purchased for foot or hand power. Suitable for grinding from the coarsest to the finest edged tool.

No. 1 . . . . \$4.50 | No. 3 . . . . \$6.50 | No. 2 . . . . 5.50 | No. 4 . . . . . 7.50

Foot treadle for any